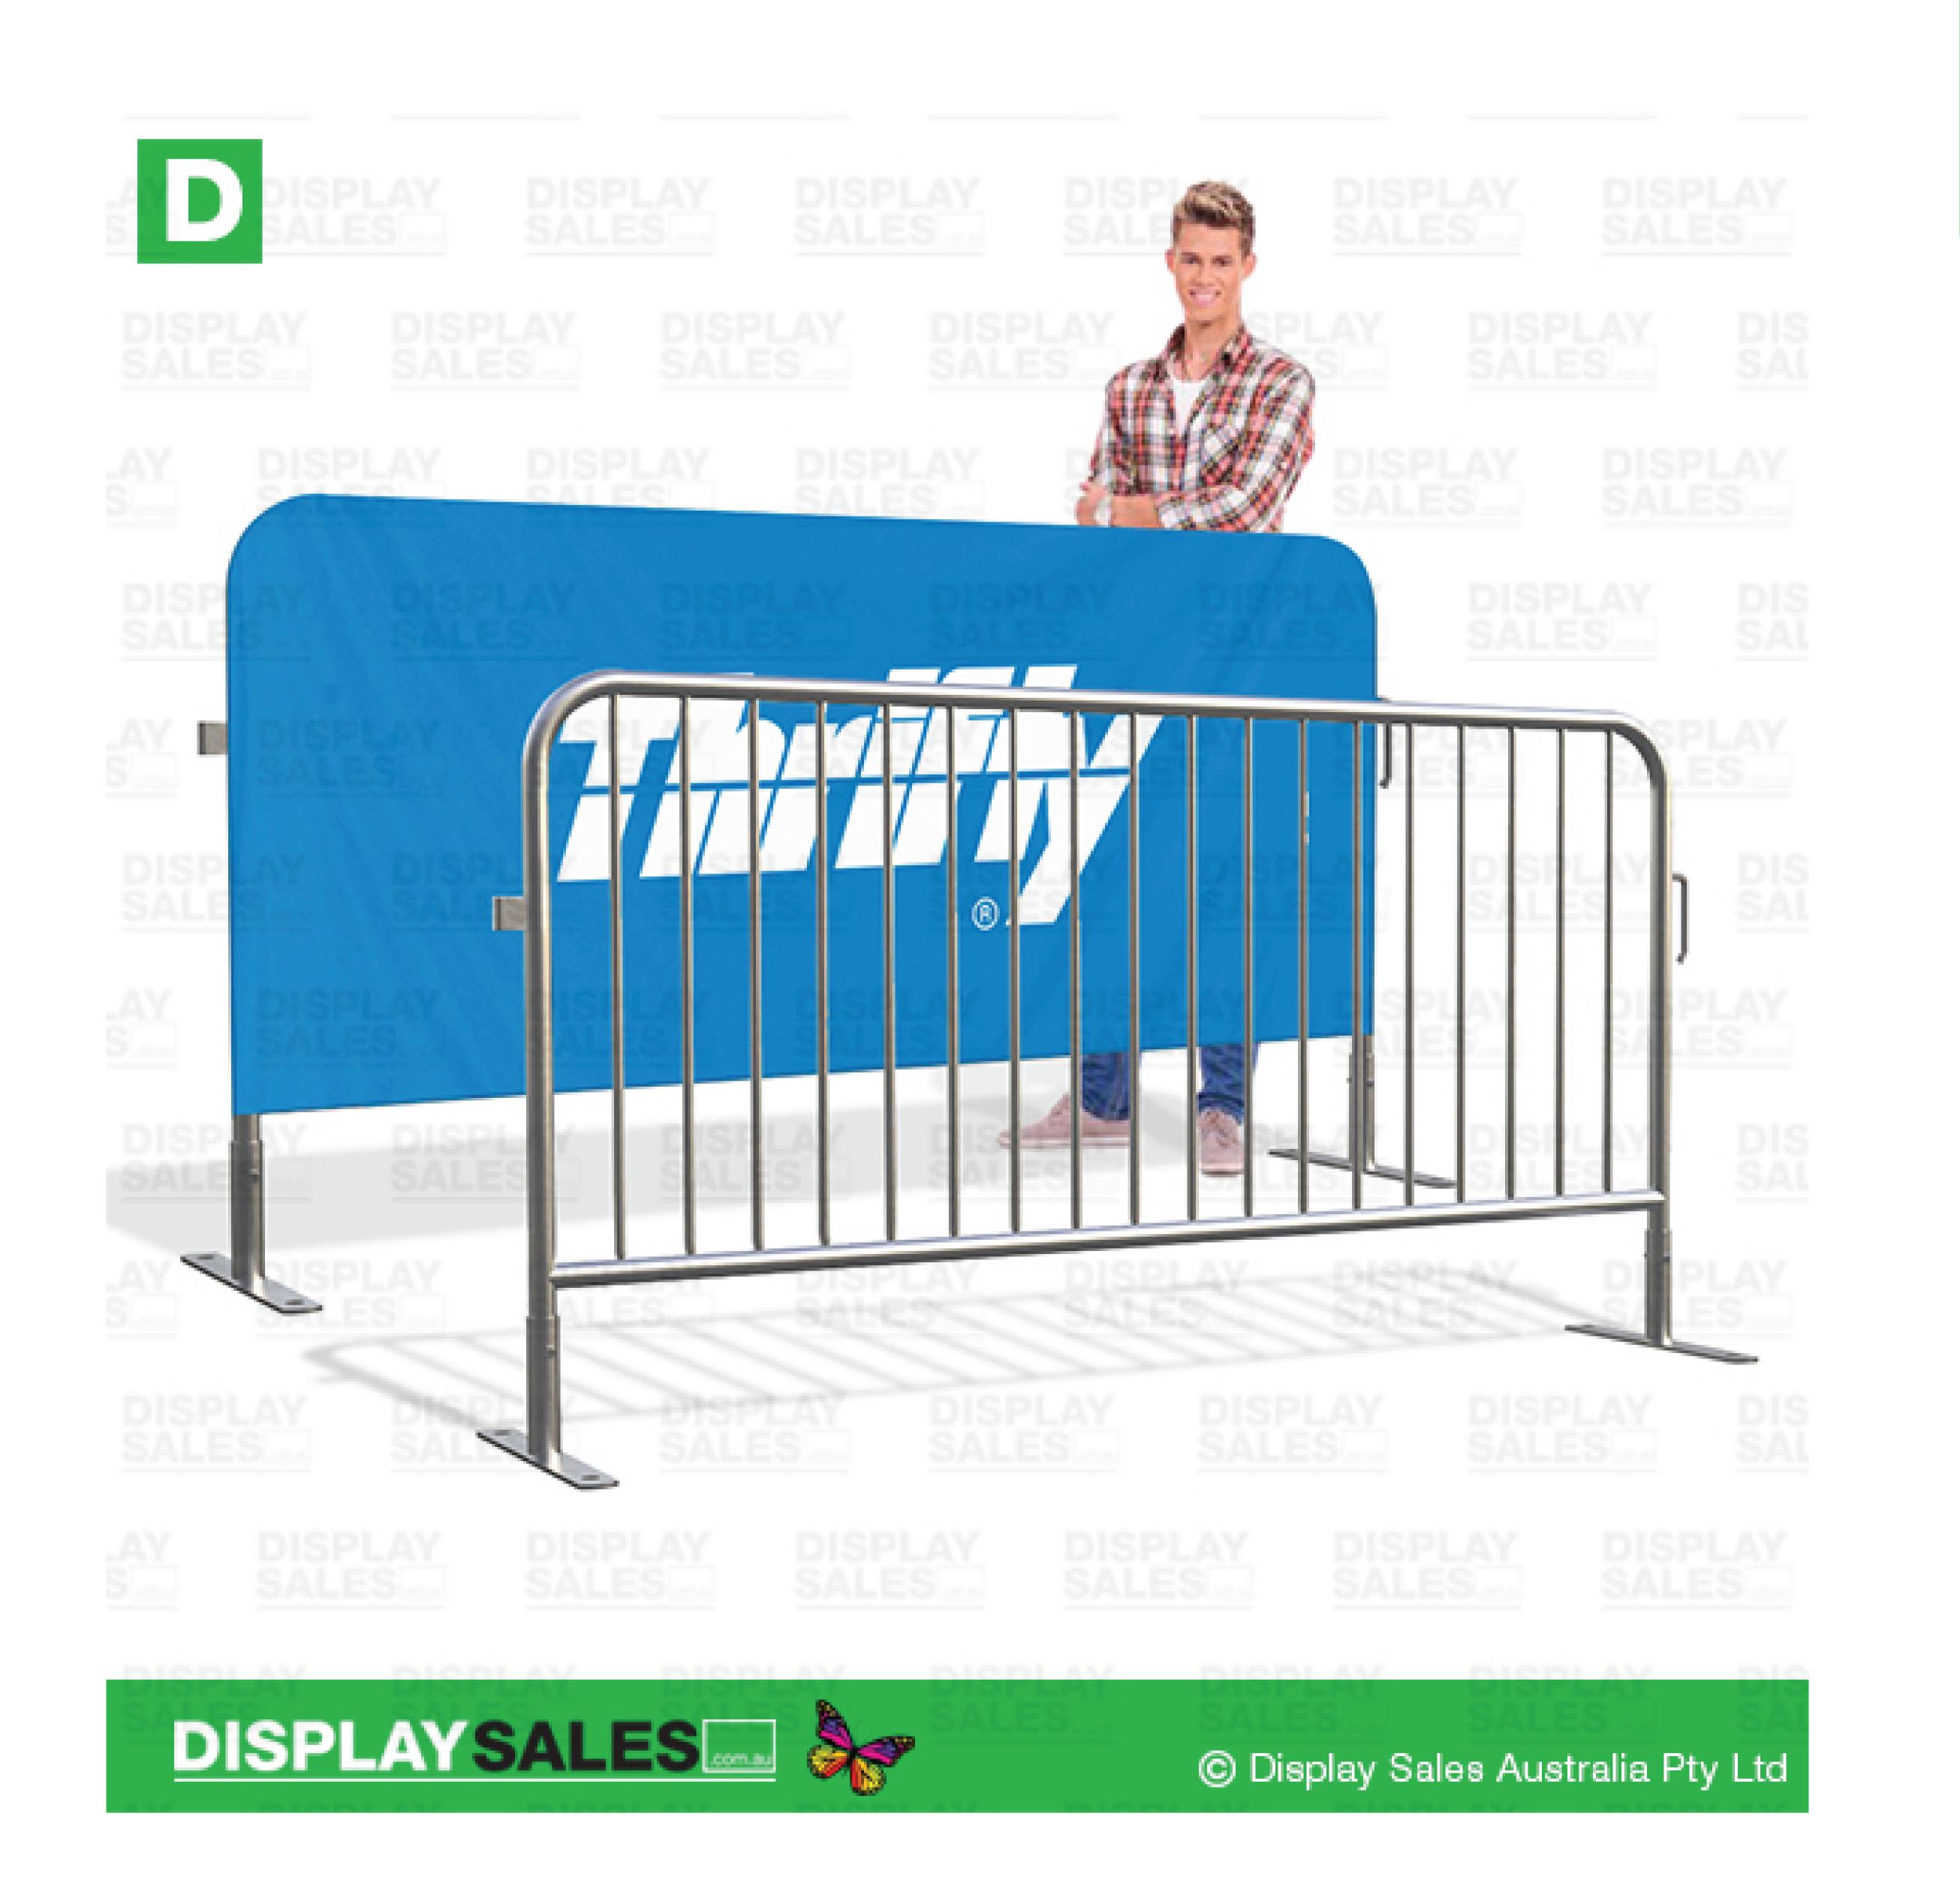

## **Crowd Control Barrier** Product Code: DSA-CCB-GAL-001

### **Specifications:**