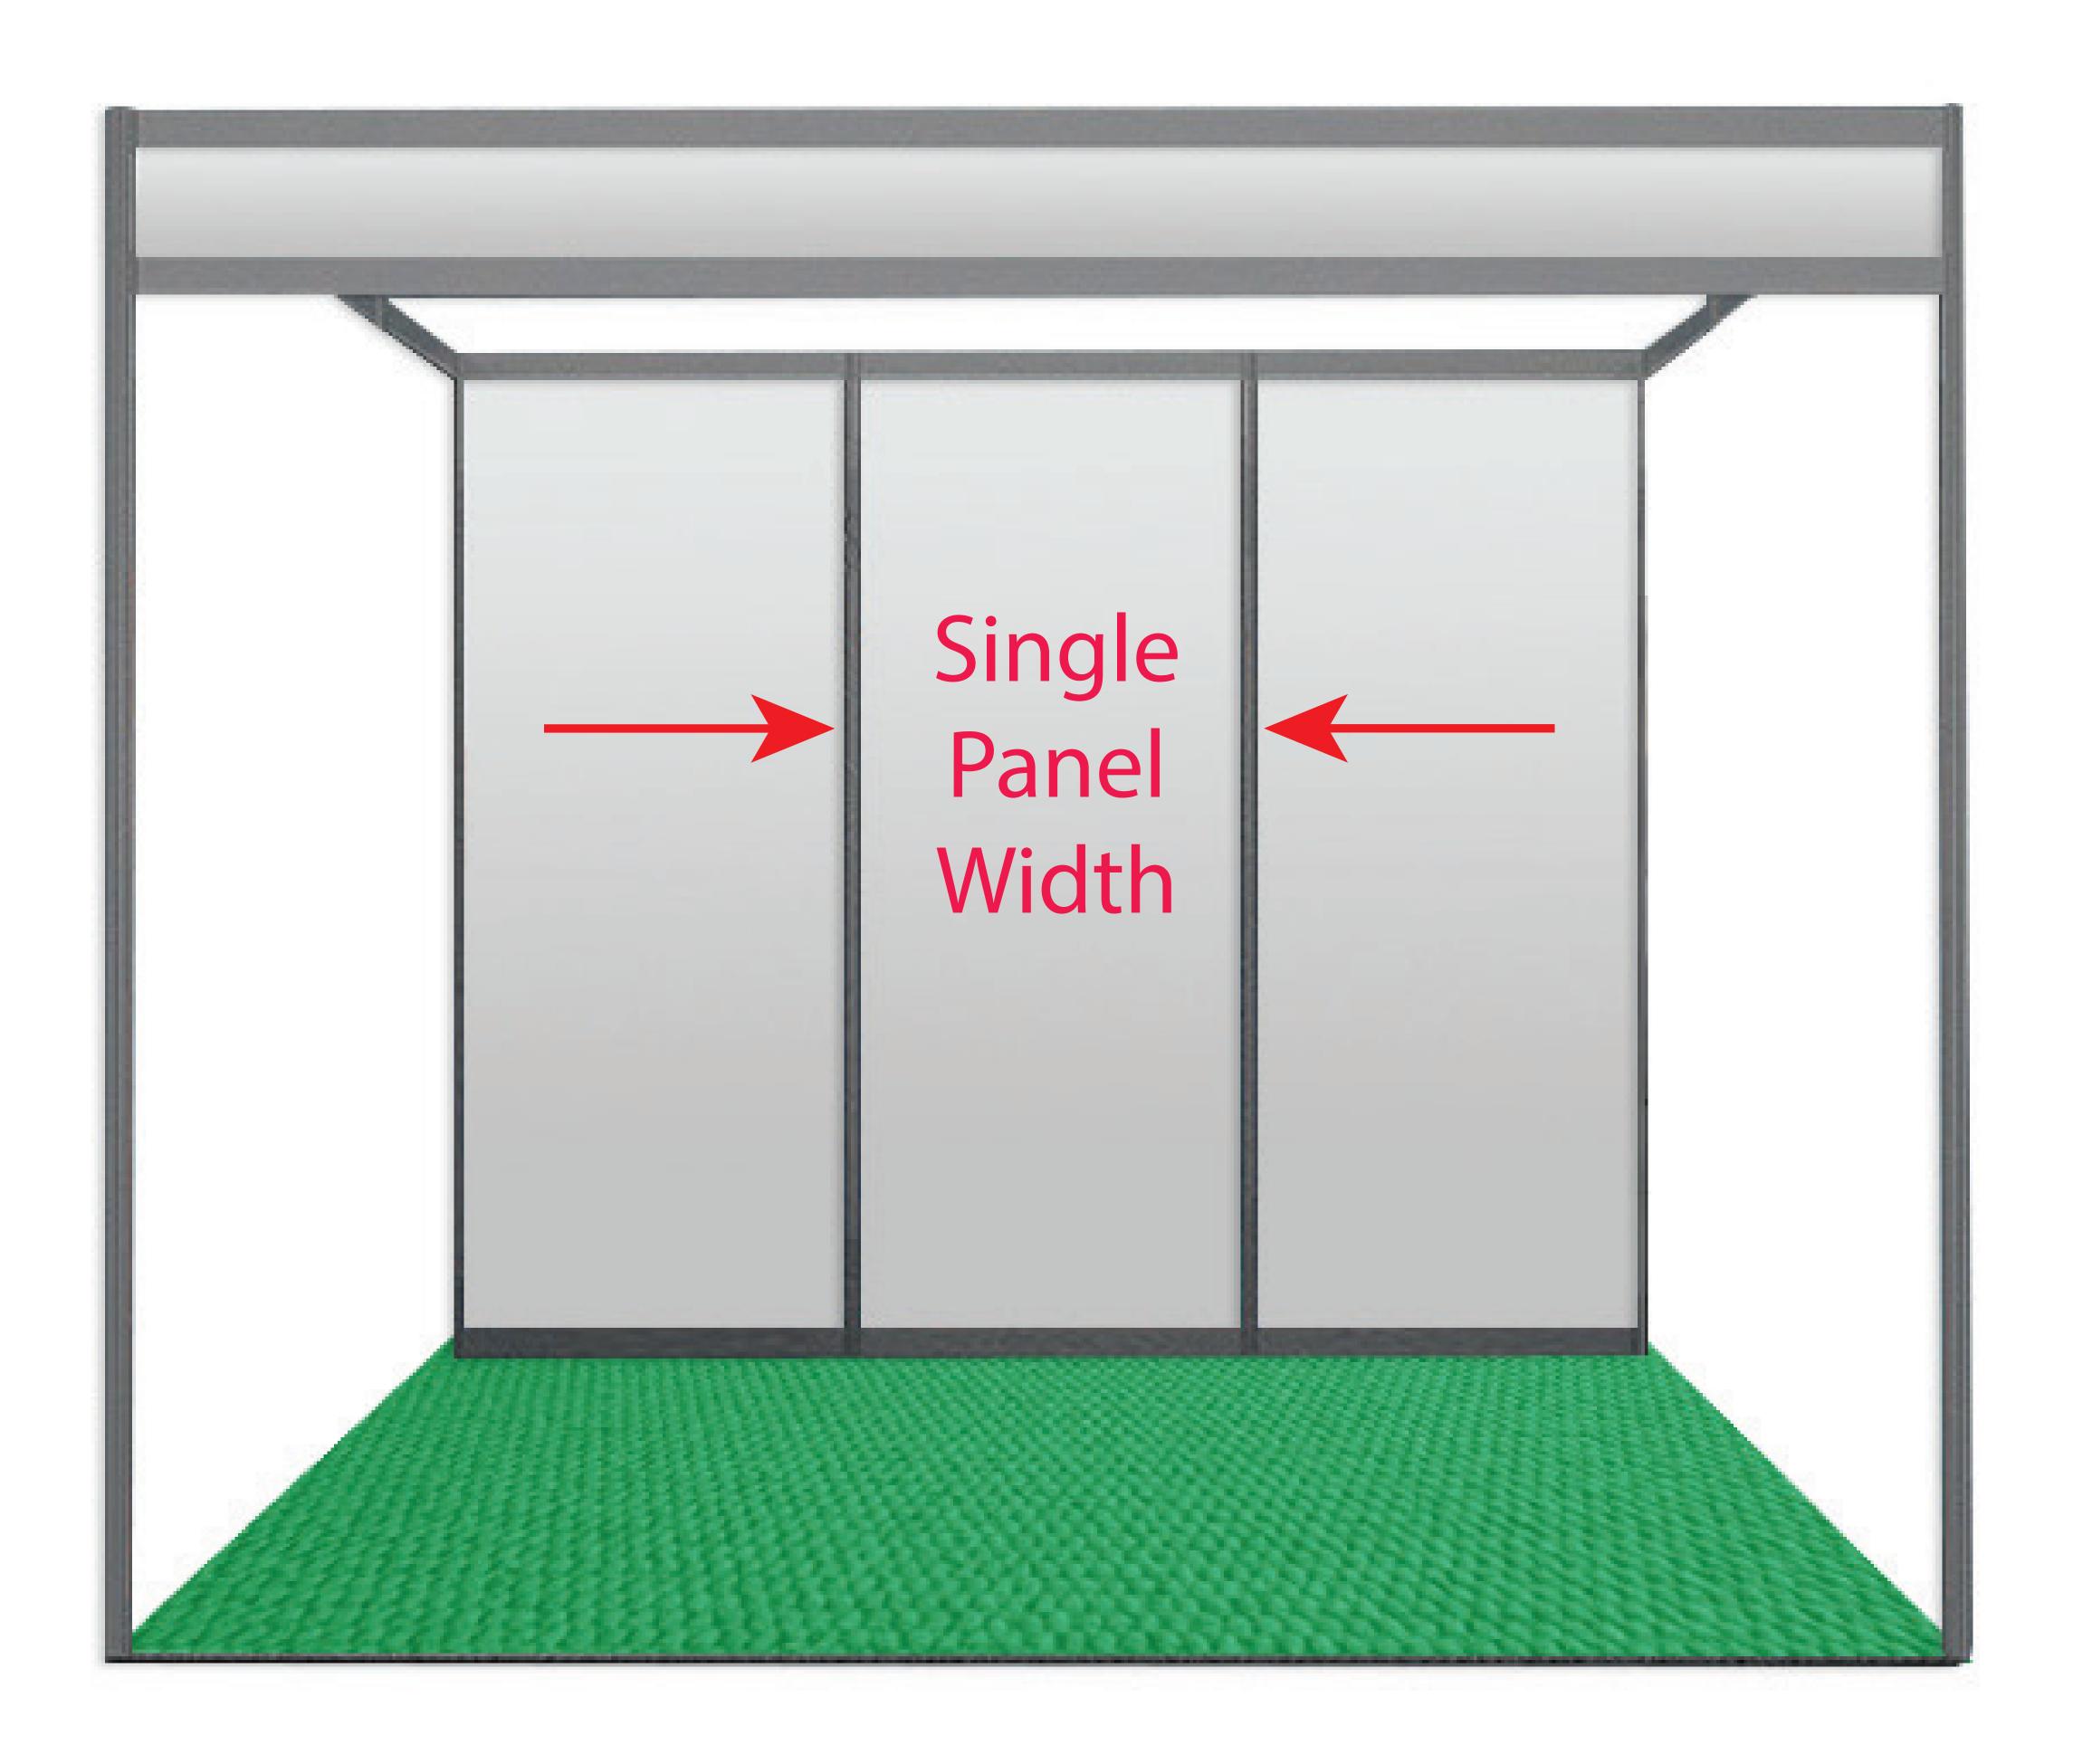

## Shell Wall Graphics Panel (PVC) Single Panel W:94cm H:240cm

Specifications:

Artwork at 100% of print size

Print Size:

Panel Width:940mm

Panel Height: 2400mm

Safe Area: Width: 920mm Height: 2380mm